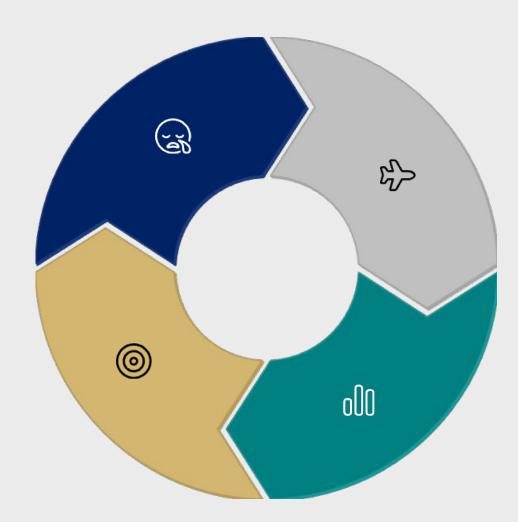

### **Never Miss the Market**

### While You Sleep

Trade regardless of market time

### While Strategizing

Focus on improvement, not execution

#### **While You Travel**

Execute from anywhere

### **During News Events**

Instant reaction to headlines