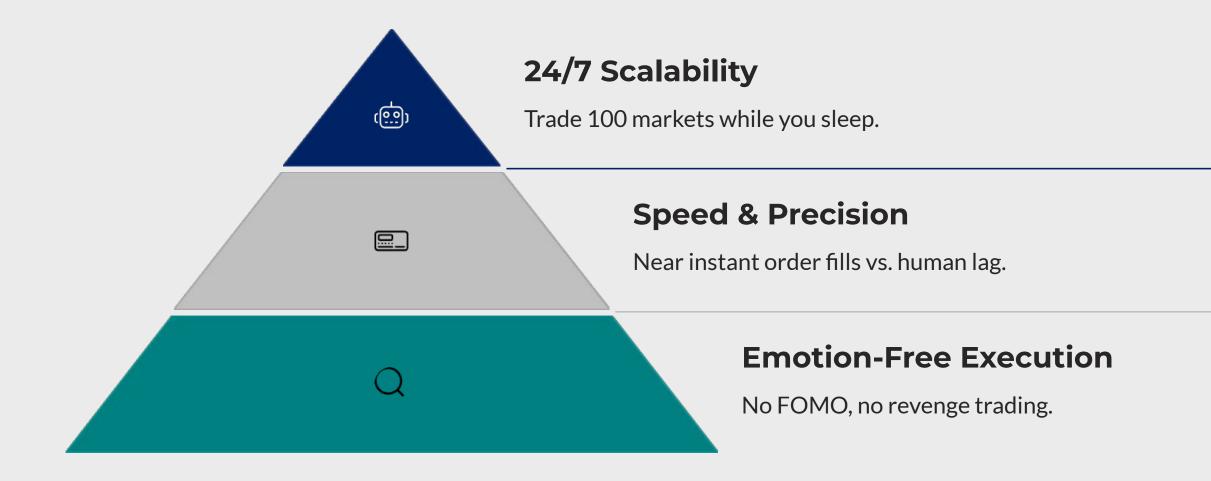

## Where Bots Dominate

#### Learning & Evolution

Traders improve strategies—bots just execute them.

#### Override bots during

#### extreme volatility.